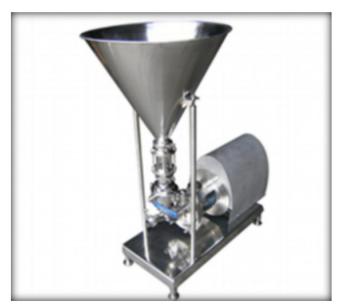

# **Gallery:**

www.permix-mixing.com

PCH Shear Pump with Feeding Table

www.permix-mixing.com

PCH Pump with Feeding Hopper

www.permix-mixing.com

Stator/Rotor of PCH Shear Pump

www.permix-mixing.com

### **Features & Options:**

An optional hopper or a feeding table can be installed to dissolve/disperse powders into liquid in a fast and efficient way. All contact parts are made by stainless steel 316L (304 is optional for low budget). Single or double mechanical sealing is chosen according to different materials. The shear pump can be easily cleaned with CIP (Clean In Place) system to save time and labor.