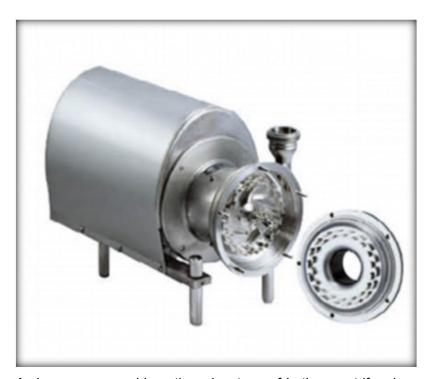

# **Gallery:**

www.permix-mixing.com

PCH Shear Pump with Feeding Table

www.permix-mixing.com

PCH Pump with Feeding Hopper

www.permix-mixing.com

Stator/Rotor of PCH Shear Pump

www.permix-mixing.com

## **Introduction:**

A shear pump combines the advantage of both a centrifugal pump and an inline high shear mixer. It achieves the balance of pumping efficiency and shearing energy. With the special impeller and slotted stator, and its highly sanitary design, the shear pump is widely used to deliver viscous materials in dairy, food, cosmetics and pharmaceutical industries.

### **Features & Options:**

An optional hopper or a feeding table can be installed to dissolve/disperse powders into liquid in a fast and efficient way. All contact parts are made by stainless steel 316L (304 is optional for low budget). Single or double mechanical sealing is chosen according to different materials. The shear pump can be easily cleaned with CIP (Clean In Place) system to save time and labor.