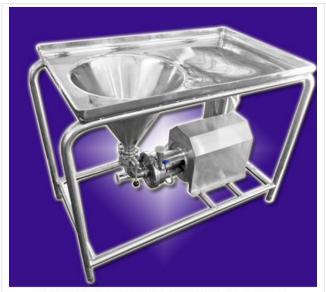

# **Gallery:**

www.permix-mixing.com

PCH Shear Pump with Feeding Table

www.permix-mixing.com

PCH Pump with Feeding Hopper

www.permix-mixing.com

Stator/Rotor of PCH Shear Pump

www.permix-mixing.com

### **Features & Options:**

An optional hopper or a feeding table can be installed to dissolve/disperse powders into liquid in a fast and efficient way. All contact parts are made by stainless steel 316L (304 is optional for low budget). Single or double mechanical sealing is chosen according to different materials. The shear pump can be easily cleaned with CIP (Clean In Place) system to save time and labor.