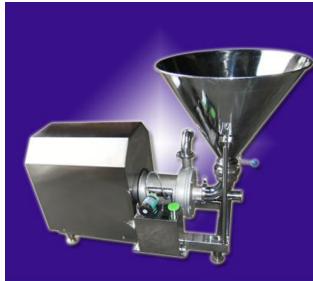

# **Gallery:**

www.permix-mixing.com

PCH Shear Pump with Feeding Table

www.permix-mixing.com

PCH Pump with Feeding Hopper

www.permix-mixing.com

Stator/Rotor of PCH Shear Pump

www.permix-mixing.com

### **Features & Options:**

An optional hopper or a feeding table can be installed to dissolve/disperse powders into liquid in a fast and efficient way. All contact parts are made by stainless steel 316L (304 is optional for low budget). Single or double mechanical sealing is chosen according to different materials. The shear pump can be easily cleaned with CIP (Clean In Place) system to save time and labor.